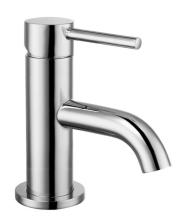

## **Technical Datasheet**

Product Code: SY-G05B-N

Product Description: Synergy Tec Studio G Basin Mono Mixer Chrome

## **Key Features**

- Clean, straight lines, uncluttered spaces. Embrace modernistic style from the 20th century
- Manufactured from high quality brass
- · Coated in a luxury chrome finish
- Features lever control for a flawless level flow
- Ceramic disc technology for long life & smooth operation
- · Click clack waste included