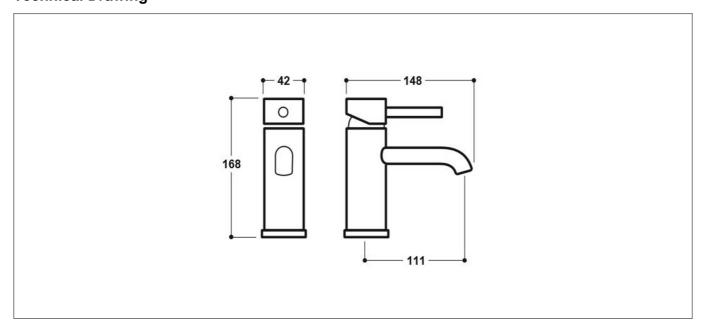

## **Technical Drawing**

## **Specification**

| Product Guarantee:      | Lifetime            |
|-------------------------|---------------------|
| Barcode:                | SY-G05B-N           |
| Material:               | Brass               |
| Handle Type:            | Lever               |
| Tap Pressure:           | Low - High Pressure |
| Min Operating Pressure: | 0.2 Bar             |
| Waste Included:         | Yes                 |
| Number Of Tap Holes:    | 1                   |
| Projection (mm):        | 111                 |
| Colour:                 | Chrome              |
|                         |                     |