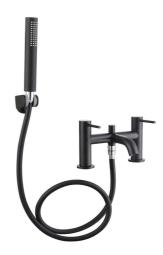

## **Technical Datasheet**

Product Code: SY-G04K

Product Description: Synergy Tec Studio G Black Bath Shower Mixer

## **Key Features**

- Clean, straight lines, uncluttered spaces. Embrace modernistic style from the 20th century
- Manufactured from high quality brass
- Features 2 tap holes suitable for bathroom pillar taps
- · Features lever control for a flawless level flow
- Matching brassware is available to purchase from our Studio G range
- Supplied with 1.5m PVC hose, chrome handset & holder