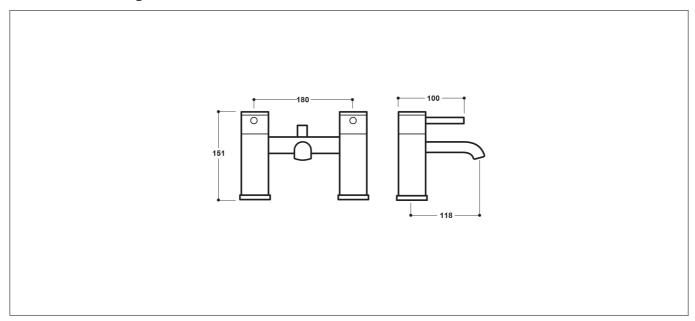

## **Technical Drawing**

## **Specification**

| Product Guarantee:      | Lifetime            |
|-------------------------|---------------------|
| Barcode:                | 0729557188021       |
| Material:               | Brass               |
| Handle Type:            | Lever               |
| Tap Pressure:           | Low - High Pressure |
| Min Operating Pressure: | 0.2 Bar             |
| Waste Included:         | No                  |
| Number Of Tap Holes:    | 2                   |
| Approvals:              | WRAS Approved       |
| Projection (mm):        | 118                 |
| Colour:                 | Black               |
|                         |                     |