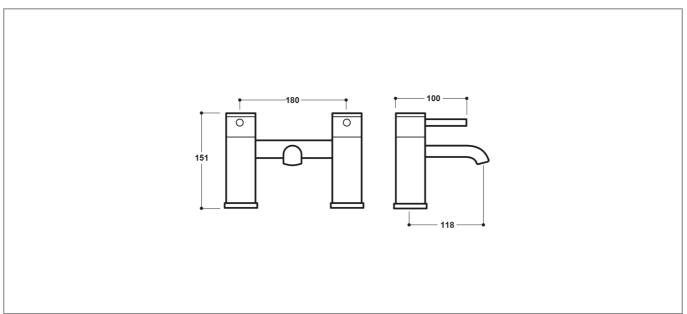

## **Technical Drawing**

Dimensions: All measurements are in millimetres and are subject to normal manufacturing variations

Due to a continuing development programme to improve design and performance, we reserve all rights to vary specifications without prior notice. Please note, all accessories are for photographic purposes only.

## **Specification**

| Product Guarantee:      | Lifetime            |
|-------------------------|---------------------|
| Barcode:                | 13369678725         |
| Material:               | Brass               |
| Handle Type:            | Lever               |
| Tap Pressure:           | Low - High Pressure |
| Min Operating Pressure: | 0.2 Bar             |
| Waste Included:         | No                  |
| Number Of Tap Holes:    | 2                   |
| Projection (mm):        | 118                 |
| Colour:                 | Chrome              |
|                         |                     |