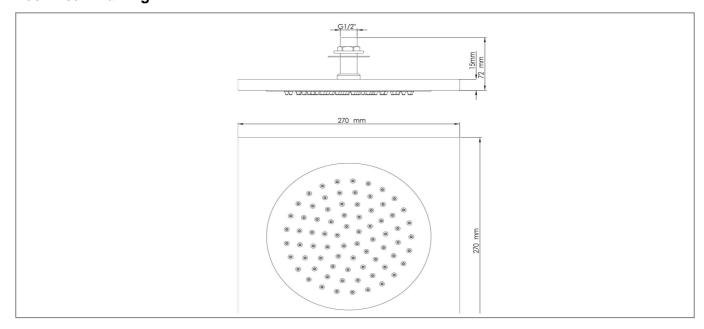

| Lifetime        |
| Material:                | Stainless Steel |
| Style:                   | Modern          |
| Shape:                   | Round           |
| Colour:                  | Silver          |
| Barcode:                 | SY-FY2720       |
| Packaged Weight (kg):    | 8.5 kg          |
| Packaged Length (Metre): | 0.56            |
| Packaged Width (Metre):  | 0.33            |
| Packaged Height (Metre): | 0.33            |
|                          |                 |



## **Key Features**

- Create an aesthetic that is part of the constantly evolving contemporary style of present day
- · Manufactured from quality materials
- · Coated in a luxury chrome finish
- Designed to add that finishing touch to your shower
- Also available in 370 & 500mm

## **Technical Drawing**