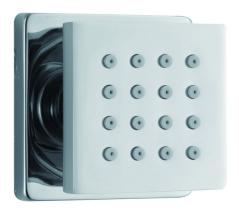

## **Technical Datasheet**

Product Code: SY-BJ02

Product Description: Synergy Tec Studio 50mm Square Body Jet

## **Key Features**

- Sleek lines add an element of style to your bathroom
- · Manufactured from quality brass
- · Coated in a luxury chrome finish
- Jet can be adjusted to the angle desired
- · Alternatively available in round