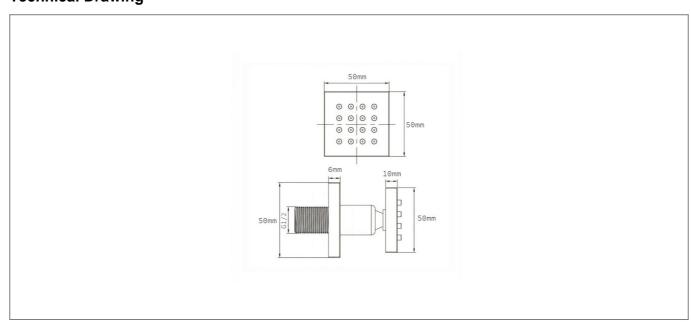

|--------------------------|---------------|
| Material:                | Brass         |
| Style:                   | Modern        |
| Range Name:              | Tec Studio    |
| Shape:                   | Square        |
| Colour:                  | Chrome        |
| Barcode:                 | 7081244297510 |
| Packaged Weight (kg):    | 0.5 kg        |
| Packaged Length (Metre): | 0.085         |
| Packaged Width (Metre):  | 0.06          |
| Packaged Height (Metre): | 0.06          |
|                          |               |



## **Key Features**

- Sleek lines add an element of style to your bathroom
- · Manufactured from quality brass
- · Coated in a luxury chrome finish
- Jet can be adjusted to the angle desired
- · Alternatively available in round

## **Technical Drawing**