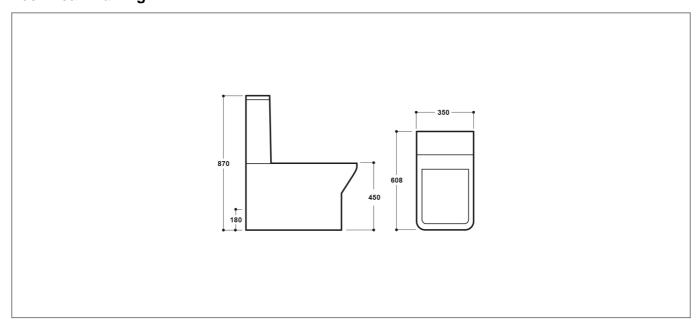

atasheet**

Product Code: SY-VER08





## **Specification**

| Product Guarantee:    | Lifetime      |
|-----------------------|---------------|
| Barcode:              | 5056474504259 |
| Packaged Weight (kg): | 28.7 kg       |
| Material:             | Ceramic       |
| Projection:           | 150           |
| Style:                | Modern        |
| Includes Seat:        | No            |



## **Key Features**

- Pure & luxurious modern design ideal to boost your bathroom decor
- The natural raw materials make ceramic hard wearing, scratch-proof & resistant to limescale
- Suitable for use with Versa close coupled cisterns
- Rimless technology makes it easier to clean & reduces limescale build up
- Matching sanitaryware is also available in the Versa range

## **Technical Drawing**