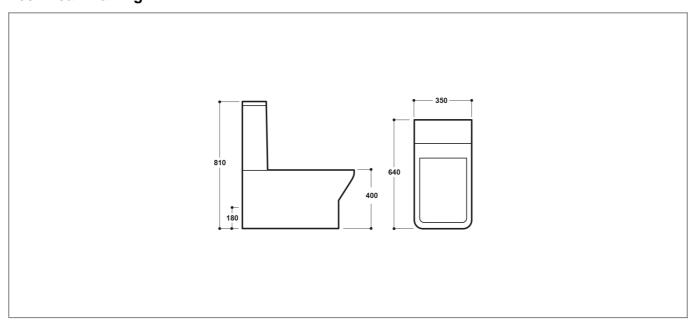

et**

Product Code: SY-VER09

Product Description: Synergy Versa Cistern & Fittings



## **Specification**

| Product Guarantee:    | Lifetime      |
|-----------------------|---------------|
| Barcode:              | 5056474504266 |
| Packaged Weight (kg): | 14.6 kg       |
| Material:             | Ceramic       |
| Style:                | Modern        |
| Flush Type:           | Push Button   |
| Cistern Flush:        | Dual Flush    |



## **Key Features**

- Pure & luxurious modern design ideal to boost your bathroom décor
- The natural raw materials make ceramic hard wearing, scratch-proof & resistant to limescale
- Features water saving dual flush push button function
- Matching sanitaryware is also available in the Versa range
- Complete with fittings

## **Technical Drawing**