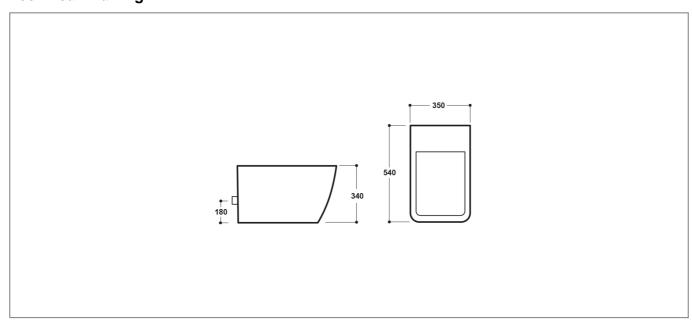

## **Technical Drawing**

## **Specification**

| Product Guarantee:    | Lifetime      |
|-----------------------|---------------|
| Barcode:              | 5056474504242 |
| Packaged Weight (kg): | 28 kg         |
| Material:             | Ceramic       |
| Projection:           | 540           |
| Style:                | Modern        |
| Includes Seat:        | No            |