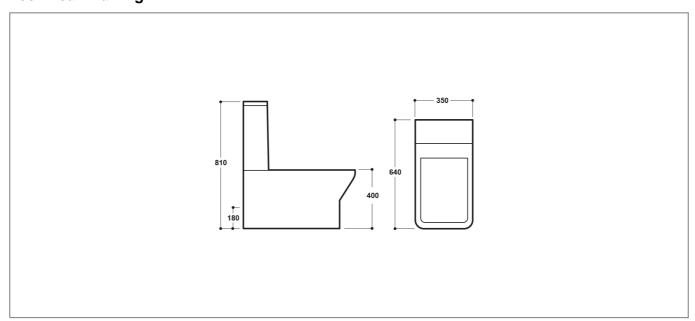

## **Technical Drawing**

## **Specification**

| Product Guarantee:    | Lifetime      |
|-----------------------|---------------|
| Barcode:              | 5056474504211 |
| Packaged Weight (kg): | 27 kg         |
| Material:             | Ceramic       |
| Projection:           | 640           |
| Style:                | Modern        |
| Includes Seat:        | No            |