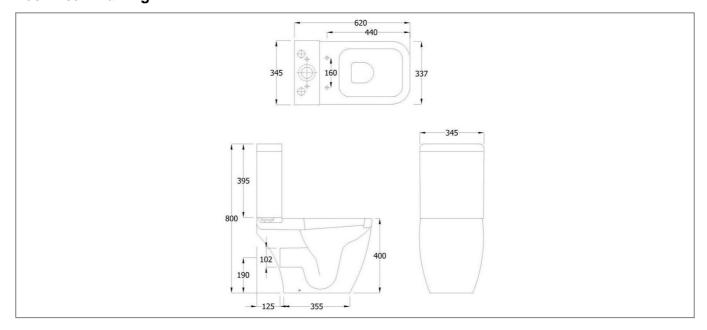

## **Technical Datasheet**

Product Code: SY-VEN12



Product Description: Synergy Venice C/C Full Access Open Back Pan

## **Specification**

| Product Guarantee:    | Lifetime |
|-----------------------|----------|
| Packaged Weight (kg): | 33.3 kg  |
| Material:             | Ceramic  |
| Projection:           | 620      |
| Style:                | Modern   |
| Includes Seat:        | No       |



## **Key Features**

- Pure & luxurious modern design ideal to boost your bathroom décor
- Vitreous china's smooth, elegant, naturally stain resistant quality helps stand the test of time
- Suitable for use with Venice close coupled cisterns
- Matching sanitaryware are also available in the Venice range
- Optional soft close seat is available from this range

## **Technical Drawing**