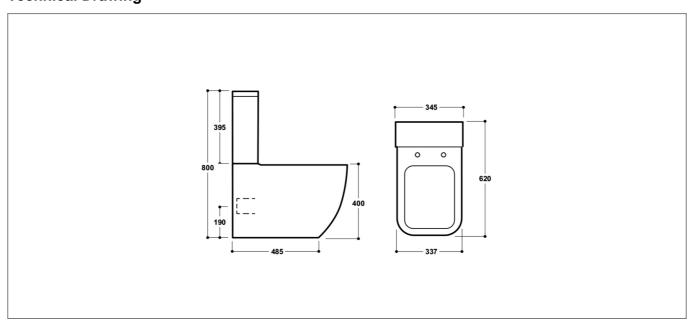

on**

| Product Guarantee:    | Lifetime       |
|-----------------------|----------------|
| Barcode:              | SY-VEN09       |
| Packaged Weight (kg): | 10.8 kg        |
| Material:             | Vitreous China |
| Style:                | Modern         |
| Flush Type:           | Push Button    |
| Cistern Flush:        | Dual Flush     |



## **Key Features**

- Pure & luxurious modern design ideal to boost your bathroom décor
- Vitreous china's smooth, elegant, naturally stain resistant quality helps stand the test of time
- Features water saving 3/6 litre dual flush push button
- Designed for installation with Venice close coupled pan
- Fittings included for a quick & smooth installation
- Matching sanitaryware are also available in the Venice range

## **Technical Drawing**