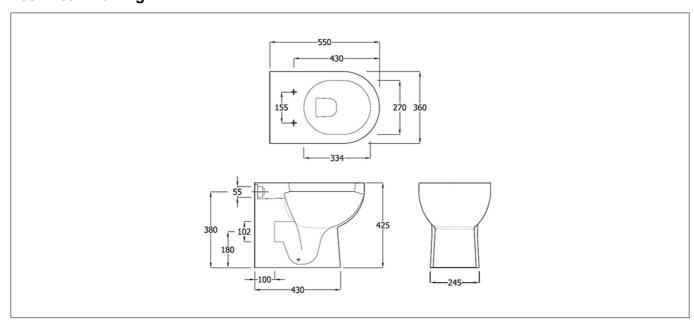

ical Datasheet**

Product Code: SY-TIL10

Product Description: Synergy Tilly Back To Wall Pan



## **Specification**

| Product Guarantee:    | Lifetime       |
|-----------------------|----------------|
| Packaged Weight (kg): | 25.5 kg        |
| Material:             | Vitreous China |
| Projection:           | 550            |
| Style:                | Modern         |
| Includes Seat:        | No             |



## **Key Features**

- Modern curvaceous design with smooth & stylish lines
- Vitreous china's smooth, elegant, naturally stain resistant quality helps stand the test of time
- Suitable for use with back to wall WC furniture units
- Designed to hide unsightly pipework after installation
- Matching sanitaryware are also available in the Tilly range

## **Technical Drawing**