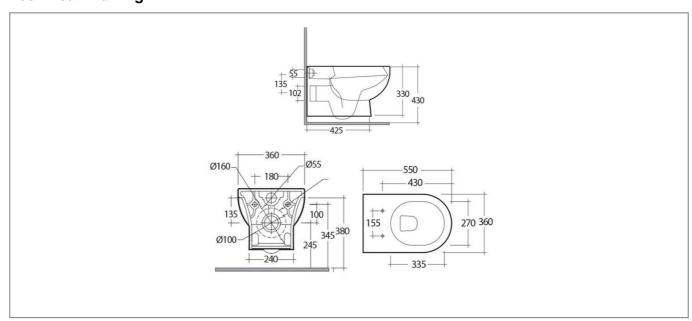

lly Rimless Wall Hung Pan



## **Specification**

| Product Guarantee:    | Lifetime       |
|-----------------------|----------------|
| Packaged Weight (kg): | 26.5 kg        |
| Material:             | Vitreous China |
| Projection:           | 550            |
| Style:                | Modern         |
| Includes Seat:        | No             |
|                       |                |



## **Key Features**

- Modern curvaceous design with smooth & stylish lines
- Vitreous china's smooth, elegant, naturally stain resistant quality helps stand the test of time
- · Wall hung pan maximises floor space & makes cleaning easier
- Rimless technology makes it easier to clean & reduces limescale build up
- Matching sanitaryware is also available in the Tilly range

## **Technical Drawing**