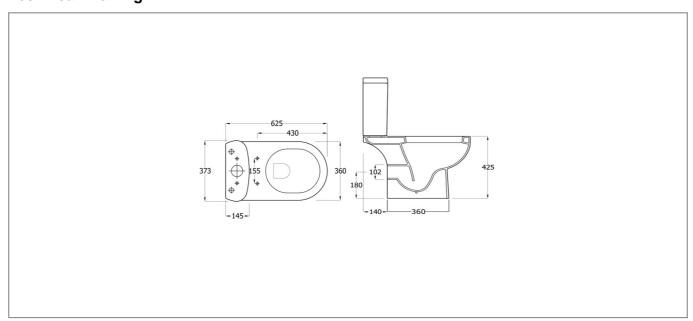

ption: Synergy Tilly 625mm Close Coupled WC Pan (No Seat)

## **Specification**

| Product Guarantee:    | Lifetime       |
|-----------------------|----------------|
| Barcode:              | SY-TIL06       |
| Packaged Weight (kg): | 26 kg          |
| Material:             | Vitreous China |
| Projection:           | 625            |
| Style:                | Modern         |
| Includes Seat:        | No             |



## **Key Features**

- Modern curvaceous design with smooth & stylish lines
- Vitreous china's smooth, elegant, naturally stain resistant quality helps stand the test of time
- Close Coupled open back pan for easy installation
- Optional soft close seat is available from this range
- Matching sanitaryware are also available in the Tilly range

## **Technical Drawing**