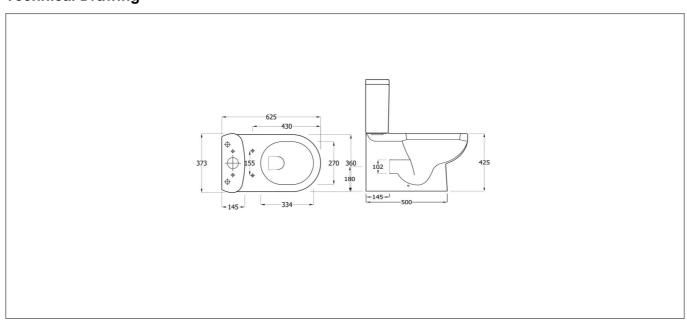

**Specification**

| Product Guarantee:    | Lifetime       |
|-----------------------|----------------|
| Barcode:              | SY-TIL07       |
| Packaged Weight (kg): | 28.5 kg        |
| Material:             | Vitreous China |
| Projection:           | 625            |
| Style:                | Modern         |
| Includes Seat:        | No             |



## **Key Features**

- Modern curvaceous design with smooth & stylish lines
- Vitreous china's smooth, elegant, naturally stain resistant quality helps stand the test of time
- Suitable for use with back to wall WC furniture units
- Designed to hide unslightly pipework after installation
- Optional soft close seat is available from this range
- Matching sanitaryware is also available in the Tilly range

## **Technical Drawing**