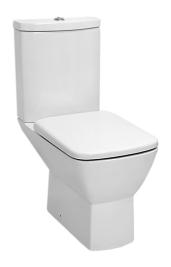

## **Technical Datasheet**

Product Code: SY-VAL06

Product Description: Synergy Valencia Close Coupled Dual Flush Cistern

## **Key Features**

- Clean structural lines make this piece the perfect match for both modern & traditional spaces
- Vitreous china's smooth, elegant, naturally stain resistant quality helps stand the test of time
- Features water saving 3/6 litre dual flush push button
- Designed for installation with Valencia close coupled pan
- Fittings included for a quick & smooth installation
- Matching sanitaryware are also available in the Valencia range