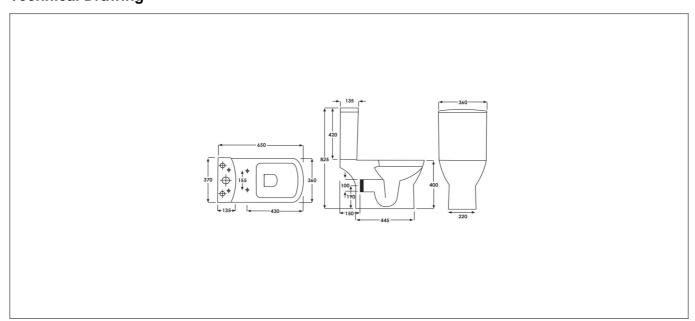

Lifetime       |
|-----------------------|----------------|
| Barcode:              | SY-VAL06       |
| Packaged Weight (kg): | 11.5 kg        |
| Material:             | Vitreous China |
| Style:                | Modern         |
| Flush Type:           | Push Button    |
| Cistern Flush:        | Dual Flush     |



## **Key Features**

- Clean structural lines make this piece the perfect match for both modern & traditional spaces
- Vitreous china's smooth, elegant, naturally stain resistant quality helps stand the test of time
- Features water saving 3/6 litre dual flush push button
- Designed for installation with Valencia close coupled pan
- Fittings included for a quick & smooth installation
- Matching sanitaryware are also available in the Valencia range

## **Technical Drawing**