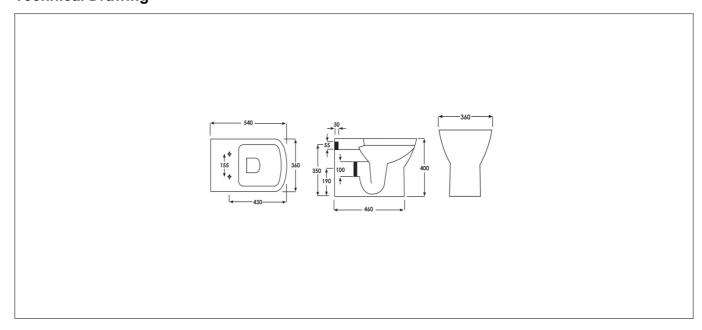

## **Technical Drawing**

## **Specification**

| Product Guarantee:    | Lifetime       |
|-----------------------|----------------|
| Barcode:              | SY-VAL07       |
| Packaged Weight (kg): | 25 kg          |
| Material:             | Vitreous China |
| Projection:           | 540            |
| Style:                | Modern         |
| Includes Seat:        | No             |