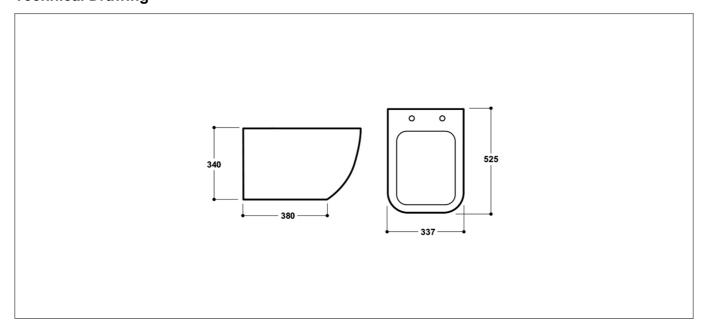

## **Technical Drawing**

## **Specification**

| _ •                   |                |
|-----------------------|----------------|
| Product Guarantee:    | Lifetime       |
| Barcode:              | SY-VEN07       |
| Packaged Weight (kg): | 23.6 kg        |
| Material:             | Vitreous China |
| Projection:           | 525            |
| Style:                | Modern         |
| Includes Seat:        | No             |