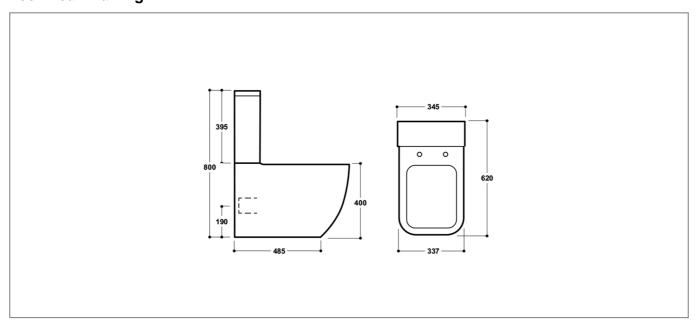

## **Technical Drawing**

## **Specification**

| Product Guarantee:    | Lifetime       |
|-----------------------|----------------|
| Barcode:              | SY-VEN08       |
| Packaged Weight (kg): | 33 kg          |
| Material:             | Vitreous China |
| Projection:           | 485            |
| Style:                | Modern         |
| Includes Seat:        | No             |