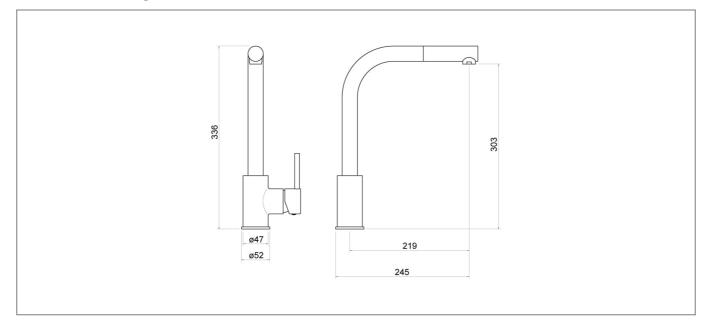

### **Technical Drawing**

Dimensions: All measurements are in millimetres and are subject to normal manufacturing variations.

Due to a continuing development programme to improve design and performance, we reserve all rights to vary specifications without prior notice. Please note, all accessories are for photographic purposes only.

#### **Specification**

| Product Guarantee:         | Lifetime               |
|----------------------------|------------------------|
| Barcode:                   | 5056474517396          |
| Material:                  | Brass                  |
| Handle Type:               | Lever                  |
| Tap Pressure:              | Medium - High Pressure |
| Min Operating Pressure:    | 1 Bar                  |
| Waste Included:            | No                     |
| Number Of Tap Holes:       | 1                      |
| Projection (mm):           | 219                    |
| Flow Rate 0.1 Bar (L/min): | 3.8                    |
| Flow Rate 0.5 Bar (L/min): | 5.8                    |
| Flow Rate 1 Bar (L/min):   | 8.1                    |
| Flow Rate 2 Bar (L/min):   | 11.3                   |
| Flow Rate 3 Bar (L/min):   | 13.8                   |
| Flow Rate 4 Bar (L/min):   | 15.3                   |
| Flow Rate 5 Bar (L/min):   | 17.6                   |
| Colour:                    | Black                  |
|                            |                        |