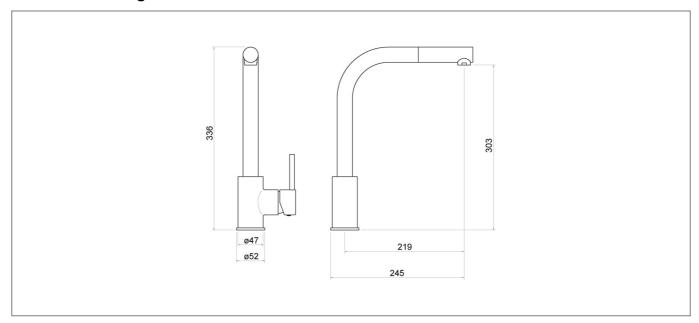

### **Technical Drawing**

#### **Specification**

| •                          |                        |
|----------------------------|------------------------|
| Product Guarantee:         | Lifetime               |
| Barcode:                   | 5056474517419          |
| Material:                  | Brass                  |
| Handle Type:               | Lever                  |
| Tap Pressure:              | Medium - High Pressure |
| Min Operating Pressure:    | 1 Bar                  |
| Waste Included:            | No                     |
| Number Of Tap Holes:       | 1                      |
| Projection (mm):           | 219                    |
| Flow Rate 0.1 Bar (L/min): | 3.8                    |
| Flow Rate 0.5 Bar (L/min): | 5.8                    |
| Flow Rate 1 Bar (L/min):   | 8.1                    |
| Flow Rate 2 Bar (L/min):   | 11.3                   |
| Flow Rate 3 Bar (L/min):   | 13.8                   |
| Flow Rate 4 Bar (L/min):   | 15.2                   |
| Flow Rate 5 Bar (L/min):   | 17.5                   |
| Colour:                    | Brushed Gold           |
|                            |                        |