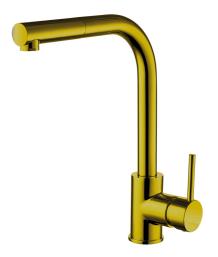

## **Technical Datasheet**

Product Code: TK004BG

Product Description: Trisen Era Pull Out Spout Single Lever Sink Mixer

#### **Key Features**

- Lever handle for smooth operation and precise water control
- Manufactured from high quality brass
- For piece of mind, this product comes with a market leading lifetime guarantee
- High quality, long lasting brushed gold finish to compliment any style of bathroom
- Part of our fantastic range of taps & showers available from Trisen
- Complete with 1/2" flexible tails