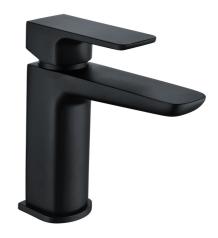

## **Technical Datasheet**

Product Code: SY-D05K

Product Description: Synergy Studio D Basin Mixer Black (D05BP)

#### **Key Features**

- Wide-ranging bathroom brassware collection with modern expressive design
- Manufactured from high quality brass
- · Coated in a luxury black finish
- · Features lever control for a flawless level flow
- Black & brushed brass finishes are also available too choose from
- Ceramic disc technology for long life & smooth operation