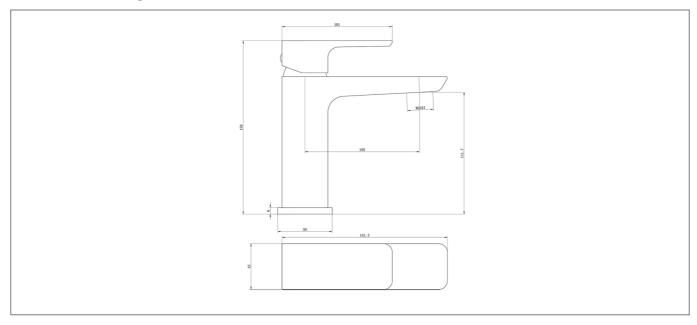

L/min):   | 14.5                |
| Flow Rate 3 Bar (L/min):   | 17.8                |
| Flow Rate 4 Bar (L/min):   | 20.5                |
| Flow Rate 5 Bar (L/min):   | 22.9                |
| Colour:                    | Black               |
|                            |                     |



#### **Key Features**

- Wide-ranging bathroom brassware collection with modern expressive design
- Manufactured from high quality brass
- · Coated in a luxury black finish
- · Features lever control for a flawless level flow
- Black & brushed brass finishes are also available too choose from
- Ceramic disc technology for long life & smooth operation

# **Technical Datasheet**

Product Code: SY-D05K



Product Description: Synergy Studio D Basin Mixer Black (D05BP)

### **Technical Drawing**