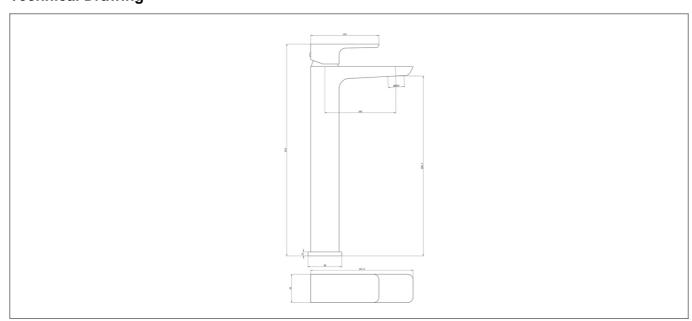

## **Technical Drawing**

Dimensions: All measurements are in millimetres and are subject to normal manufacturing variations

## **Specification**

| •                          |                     |
|----------------------------|---------------------|
| Product Guarantee:         | Lifetime            |
| Barcode:                   | 5056474512896       |
| Material:                  | Brass               |
| Handle Type:               | Lever               |
| Tap Pressure:              | Low - High Pressure |
| Min Operating Pressure:    | 0.2 Bar             |
| Waste Included:            | No                  |
| Number Of Tap Holes:       | 1                   |
| Projection (mm):           | 105                 |
| Flow Rate 0.1 Bar (L/min): | 2.6                 |
| Flow Rate 0.5 Bar (L/min): | 5.7                 |
| Flow Rate 1 Bar (L/min):   | 6.3                 |
| Colour:                    | Black               |
|                            |                     |