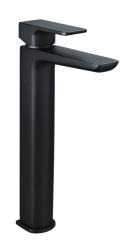

## **Technical Datasheet**

Product Code: SY-D08K

Product Description: Synergy Studio D Tall Basin Mixer Black

## **Key Features**

- Wide-ranging bathroom brassware collection with modern expressive design
- Manufactured from high quality brass
- · Coated in a luxury black finish
- Features lever control for a flawless level flow
- Brushed brass & chrome finishes are also available too choose from
- Ceramic disc technology for long life & smooth operation