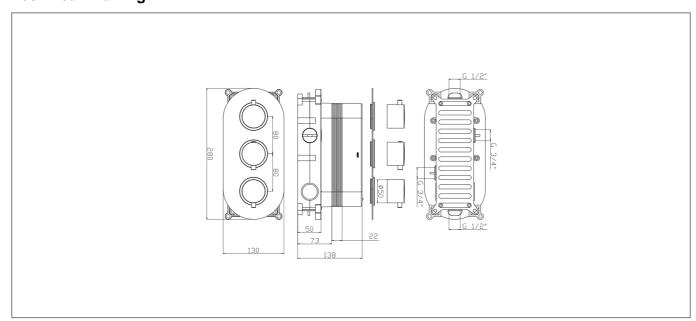

-----|
| Product Guarantee:       | Lifetime      |
| Material:                | Brass         |
| Style:                   | Contemporary  |
| Shape:                   | Round         |
| Colour:                  | Brushed Brass |
| Barcode:                 | 5056474511738 |
| Packaged Weight (kg):    | 3.49 kg       |
| Packaged Length (Metre): | 0.355         |
| Packaged Width (Metre):  | 0.275         |
| Packaged Height (Metre): | 0.18          |



## **Key Features**

- Create an aesthetic that is part of the constantly evolving contemporary style of present day
- Manufactured from high quality materials
- · Coated in a luxury brushed brass finish
- Thermostatic valve helps maintain temperature control
- Matching brassware are also available from Synergy

## **Technical Drawing**