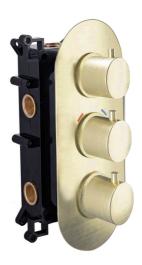

## **Technical Datasheet**

Product Code: SY-CVZ10BB

Product Description: Synergy CVZ10BB Triple Conceal Shower Valve Brass

## **Specification**

| •                        |               |
|--------------------------|---------------|
| Product Guarantee:       | Lifetime      |
| Material:                | Brass         |
| Style:                   | Contemporary  |
| Shape:                   | Round         |
| Colour:                  | Brushed Brass |
| Barcode:                 | 5056474511738 |
| Packaged Weight (kg):    | 3.49 kg       |
| Packaged Length (Metre): | 0.355         |
| Packaged Width (Metre):  | 0.275         |
| Packaged Height (Metre): | 0.18          |

## **Key Features**

- Create an aesthetic that is part of the constantly evolving contemporary style of present day
- Manufactured from high quality materials
- · Coated in a luxury brushed brass finish
- Thermostatic valve helps maintain temperature control
- Matching brassware are also available from Synergy