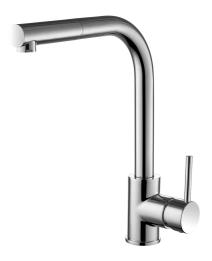

## **Technical Datasheet**

Product Code: TK004BN

Product Description: Trisen Era Pull Out Spout Single Lever Sink Mixer

#### **Key Features**

- Lever handle for smooth operation and precise water control
- Manufactured from high quality brass
- For piece of mind, this product comes with a market leading lifetime guarantee
- High quality, long lasting brushed nickel finish to compliment any style of bathroom
- Part of our fantastic range of taps & showers available from Trisen
- Complete with 1/2" flexible tails

# **Technical Datasheet**

Product Code: TK004BN

Product Description: Trisen Era Pull Out Spout Single Lever Sink Mixer