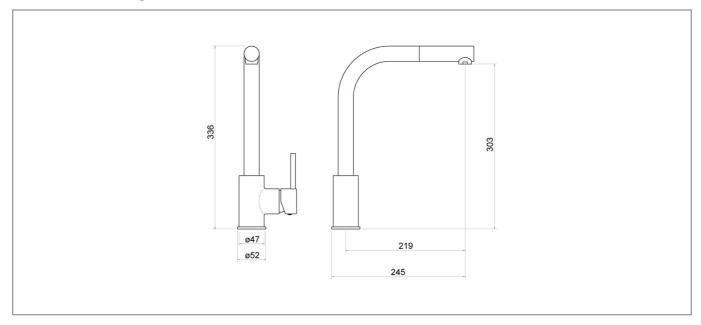

### **Technical Drawing**

#### **Specification**

| Product Guarantee:         | Lifetime               |
|----------------------------|------------------------|
| Barcode:                   | 5056474517402          |
| Material:                  | Brass                  |
| Handle Type:               | Lever                  |
| Tap Pressure:              | Medium - High Pressure |
| Min Operating Pressure:    | 1 Bar                  |
| Waste Included:            | No                     |
| Number Of Tap Holes:       | 1                      |
| Projection (mm):           | 219                    |
| Flow Rate 0.1 Bar (L/min): | 3.8                    |
| Flow Rate 0.5 Bar (L/min): | 5.8                    |
| Flow Rate 1 Bar (L/min):   | 8.1                    |
| Flow Rate 2 Bar (L/min):   | 11.3                   |
| Flow Rate 3 Bar (L/min):   | 13.8                   |
| Flow Rate 4 Bar (L/min):   | 15.2                   |
| Flow Rate 5 Bar (L/min):   | 17.6                   |
| Colour:                    | Brushed Nickel         |