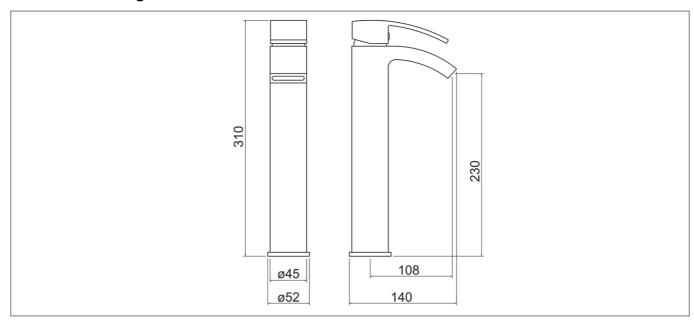

## **Technical Drawing**

Dimensions: All measurements are in millimetres and are subject to normal manufacturing variations

## **Specification**

| Product Guarantee:       | Lifetime      |
|--------------------------|---------------|
| Barcode:                 | 5056474517181 |
| Material:                | Brass         |
| Handle Type:             | Lever         |
| Min Operating Pressure:  | 1 Bar         |
| Waste Included:          | No            |
| Number Of Tap Holes:     | 1             |
| Projection (mm):         | 108           |
| Flow Rate 1 Bar (L/min): | 11.4          |
| Flow Rate 2 Bar (L/min): | 16            |
| Flow Rate 3 Bar (L/min): | 19.5          |
| Flow Rate 4 Bar (L/min): | 22.5          |
| Flow Rate 5 Bar (L/min): | 25.2          |
| Colour:                  | Black         |
|                          |               |