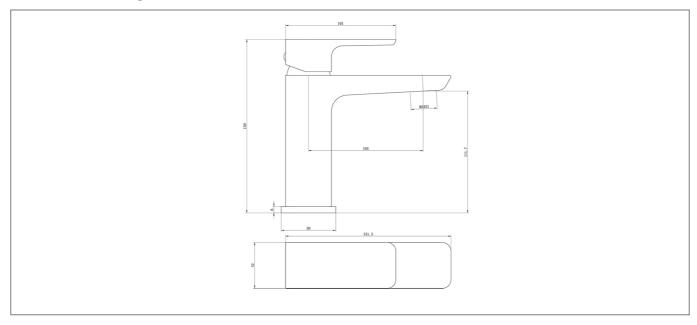

Rate 2 Bar (L/min):   | 14.5                |
| Flow Rate 3 Bar (L/min):   | 17.8                |
| Flow Rate 4 Bar (L/min):   | 20.5                |
| Flow Rate 5 Bar (L/min):   | 22.9                |
| Colour:                    | Brushed Brass       |
|                            |                     |



#### **Key Features**

- Wide-ranging bathroom brassware collection with modern expressive design
- Manufactured from high quality brass
- · Coated in a luxury brushed brass finish
- Features lever control for a flawless level flow
- Black & chrome finishes are also available too choose from
- Ceramic disc technology for long life & smooth operation

# **Technical Datasheet**

Product Code: SY-D05BB



Product Description: Synergy Studio D Basin Mixer BB

## **Technical Drawing**