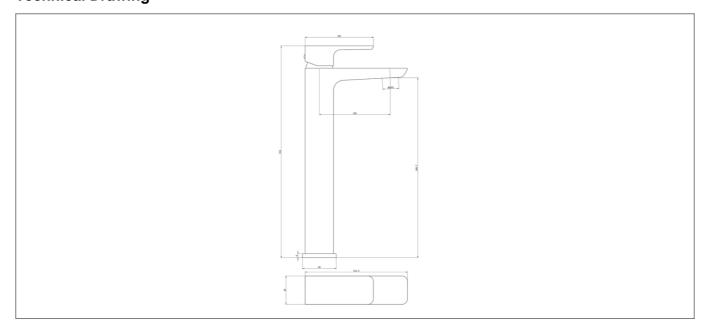

## **Technical Drawing**

## **Specification**

| •                          |                     |
|----------------------------|---------------------|
| Product Guarantee:         | Lifetime            |
| Barcode:                   | 5056474512957       |
| Material:                  | Brass               |
| Handle Type:               | Lever               |
| Tap Pressure:              | Low - High Pressure |
| Min Operating Pressure:    | 0.2 Bar             |
| Waste Included:            | No                  |
| Number Of Tap Holes:       | 1                   |
| Projection (mm):           | 105                 |
| Flow Rate 0.1 Bar (L/min): | 2.6                 |
| Flow Rate 0.5 Bar (L/min): | 5.7                 |
| Flow Rate 1 Bar (L/min):   | 6.3                 |
| Colour:                    | Brushed Brass       |
|                            |                     |