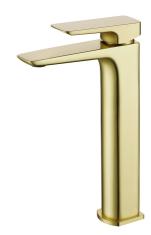

## **Technical Datasheet**

Product Code: SY-D08BB

Product Description: Synergy Studio D Tall Basin Mixer BB

## **Specification**

| •                          |                     |
|----------------------------|---------------------|
| Product Guarantee:         | Lifetime            |
| Barcode:                   | 5056474512957       |
| Material:                  | Brass               |
| Handle Type:               | Lever               |
| Tap Pressure:              | Low - High Pressure |
| Min Operating Pressure:    | 0.2 Bar             |
| Waste Included:            | No                  |
| Number Of Tap Holes:       | 1                   |
| Projection (mm):           | 105                 |
| Flow Rate 0.1 Bar (L/min): | 2.6                 |
| Flow Rate 0.5 Bar (L/min): | 5.7                 |
| Flow Rate 1 Bar (L/min):   | 6.3                 |
| Colour:                    | Brushed Brass       |
|                            |                     |

## **Key Features**

- Wide-ranging bathroom brassware collection with modern expressive design
- Manufactured from high quality brass
- · Coated in a luxury brushed brass finish
- Features lever control for a flawless level flow
- Black & Chrome finishes are also available too choose from
- Ceramic disc technology for long life & smooth operation