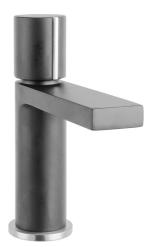

## **Technical Datasheet**

Product Code: SY-DV05MG

Product Description: Synergy Studio DV Basin Mixer MG

## **Key Features**

- Wide-ranging bathroom brassware collection with modern expressive design
- Manufactured from high quality brass
- Coated in a luxury metallic grey finish
- Matching brassware is also available from Synergy
- Ceramic disc technology for long life & smooth operation Bullet Point 6