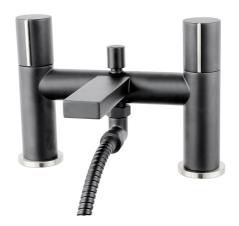

## **Technical Datasheet**

Product Code: SY-DV04MG

Product Description: Synergy Studio DV Bath Shower Mixer MG

## **Key Features**

- Wide-ranging bathroom brassware collection with modern expressive design
- Made from brass. Chosen for its ability to become the focal point of any bathroom
- Coated in a luxury metallic grey finish
- Features lever control for a flawless level flow
- Ceramic disc technology for long life & smooth operation