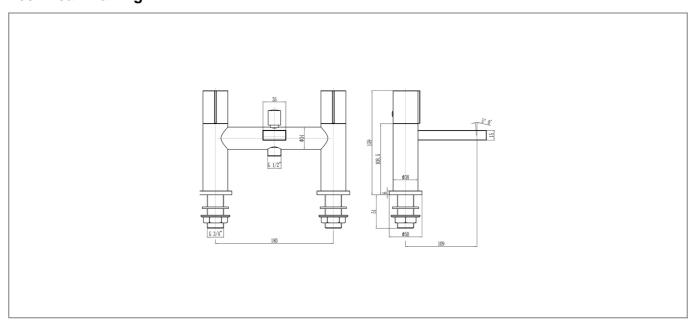

## **Technical Drawing**

Dimensions: All measurements are in millimetres and are subject to normal manufacturing variations

## **Specification**

| Product Guarantee:         | Lifetime            |
|----------------------------|---------------------|
| Barcode:                   | 5056474512766       |
| Material:                  | Brass               |
| Handle Type:               | Lever               |
| Tap Pressure:              | Low - High Pressure |
| Min Operating Pressure:    | 0.2 Bar             |
| Number Of Tap Holes:       | 2                   |
| Projection (mm):           | 109                 |
| Flow Rate 0.5 Bar (L/min): | 8.5                 |
| Flow Rate 1 Bar (L/min):   | 11.9                |
| Flow Rate 2 Bar (L/min):   | 16.9                |
| Flow Rate 3 Bar (L/min):   | 20.4                |
| Colour:                    | Metallic Grey       |
|                            |                     |