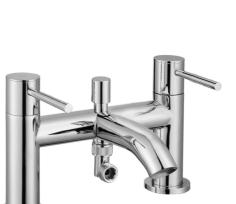

## **Technical Datasheet**

Product Code: SY-G04

Product Description: Synergy Studio G BSM CP

## **Key Features**

- · Wide-ranging bathroom brassware collection with modern expressive design
- Manufactured from high quality brass
- Coated in a luxury chrome finish
- · Features lever control for a flawless level flow
- Complete with handset & hose