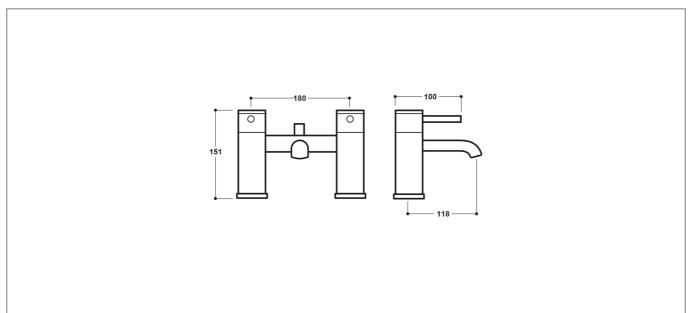

## **Technical Drawing**

Dimensions: All measurements are in millimetres and are subject to normal manufacturing variations

Due to a continuing development programme to improve design and performance, we reserve all rights to vary specifications without prior notice. Please note, all accessories are for photographic purposes only.

## Specification

| Product Guarantee:      | Lifetime            |
|-------------------------|---------------------|
| Barcode:                | 883316813447        |
| Material:               | Brass               |
| Handle Type:            | Lever               |
| Tap Pressure:           | Low - High Pressure |
| Min Operating Pressure: | 0.2 Bar             |
| Waste Included:         | No                  |
| Number Of Tap Holes:    | 2                   |
| Projection (mm):        | 118                 |
| Colour:                 | Chrome              |
|                         |                     |