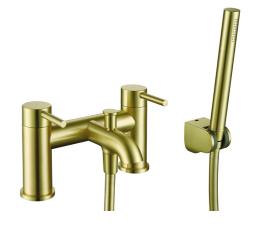

## **Technical Datasheet**

Product Code: SY-G04BB

Product Description: Synergy Studio G BSM BB

## **Key Features**

- Clean, straight lines, uncluttered spaces. Embrace modernistic style from the 20th century
- Manufactured from high quality brass
- · Coated in a luxury brushed brass finish
- Features lever control for a flawless level flow
- Complete with handset & hose