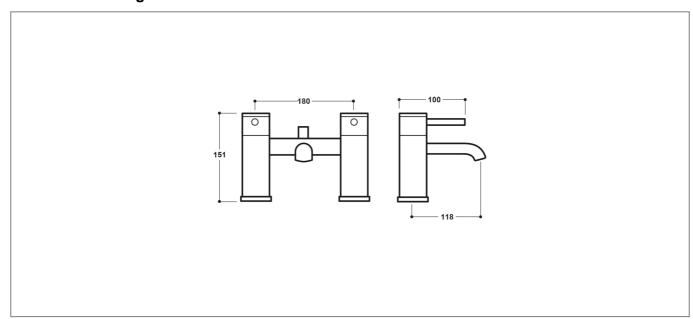

## **Technical Drawing**

## **Specification**

| Product Guarantee:      | Lifetime            |
|-------------------------|---------------------|
| Barcode:                | 5056474512636       |
| Material:               | Brass               |
| Handle Type:            | Lever               |
| Tap Pressure:           | Low - High Pressure |
| Min Operating Pressure: | 0.2 Bar             |
| Waste Included:         | No                  |
| Projection (mm):        | 118                 |
| Colour:                 | Brushed Brass       |
|                         |                     |