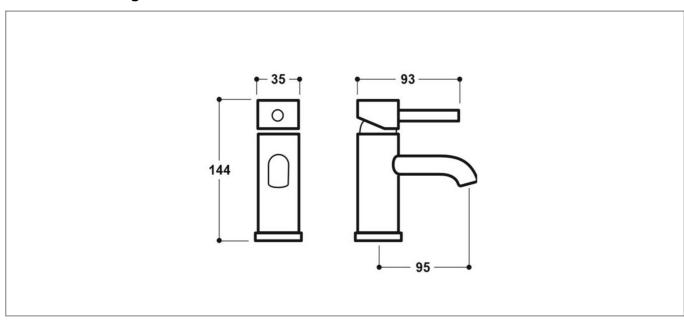

## **Technical Drawing**

Dimensions: All measurements are in millimetres and are subject to normal manufacturing variations

## **Specification**

| Product Guarantee:         | Lifetime            |
|----------------------------|---------------------|
| Barcode:                   | 5056474512612       |
| Material:                  | Brass               |
| Handle Type:               | Lever               |
| Tap Pressure:              | Low - High Pressure |
| Min Operating Pressure:    | 0.2 Bar             |
| Waste Included:            | Yes                 |
| Number Of Tap Holes:       | 1                   |
| Projection (mm):           | 95                  |
| Flow Rate 0.5 Bar (L/min): | 8.1                 |
| Flow Rate 1 Bar (L/min):   | 11.3                |
| Flow Rate 2 Bar (L/min):   | 13.8                |
| Flow Rate 3 Bar (L/min):   | 15.4                |
| Colour:                    | Brushed Brass       |
|                            |                     |