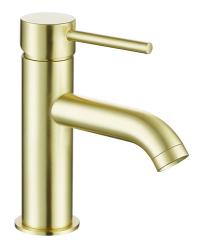

## **Technical Datasheet**

Product Code: SY-G07BB

Product Description: Synergy Studio G Mini Basin Mono Mxr BB

## **Key Features**

- Create an aesthetic that is part of the constantly evolving contemporary style of present day
- Manufactured from high quality brass
- Coated in a luxury brushed brass finish
- Features lever control for a flawless level flow
- Matching brassware is also available in the Studio G range