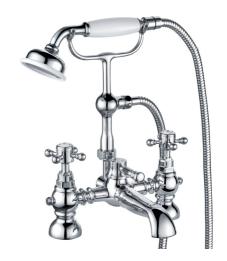

## **Technical Datasheet**

Product Code: TT104

Product Description: Formby Chrome Bath Shower Mixer With Kit

## **Key Features**

- Crosshead handles giving a timeless symmetry to your bathroom or kitchen
- · Manufactured from high quality brass
- For piece of mind, this product comes with a market leading lifetime guarantee
- High quality, long lasting chrome finish to compliment any style of bathroom
- Part of our fantastic Trisen range of taps & showers, exclusively distributed by Robert Lee