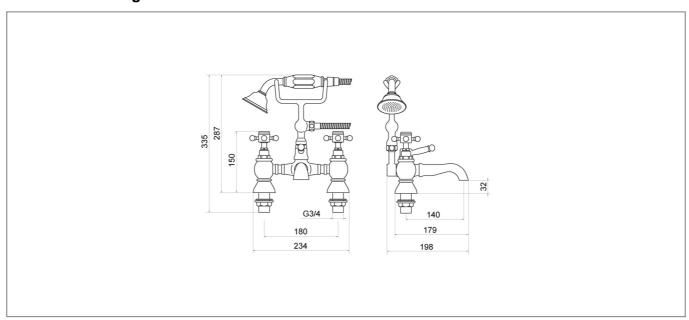

## **Technical Drawing**

Dimensions: All measurements are in millimetres and are subject to normal manufacturing variations

## **Specification**

| <del>-</del>               |               |
|----------------------------|---------------|
| Product Guarantee:         | Lifetime      |
| Barcode:                   | 5056474502026 |
| Material:                  | Brass         |
| Handle Type:               | Crosshead     |
| Tap Pressure:              | High Pressure |
| Min Operating Pressure:    | 1 Bar         |
| Number Of Tap Holes:       | 2             |
| Projection (mm):           | 198           |
| Flow Rate 0.1 Bar (L/min): | 6             |
| Flow Rate 0.5 Bar (L/min): | 8.8           |
| Flow Rate 1 Bar (L/min):   | 12.1          |
| Flow Rate 2 Bar (L/min):   | 16.4          |
| Flow Rate 3 Bar (L/min):   | 20.3          |
| Colour:                    | Chrome        |
|                            |               |