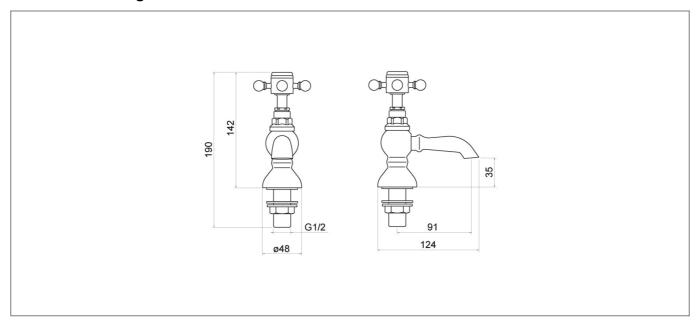

### **Technical Drawing**

#### **Specification**

| Product Guarantee:         | Lifetime      |
|----------------------------|---------------|
| Barcode:                   | 5056474502002 |
| Material:                  | Brass         |
| Handle Type:               | Crosshead     |
| Tap Pressure:              | Low Pressure  |
| Min Operating Pressure:    | 0.2 Bar       |
| Number Of Tap Holes:       | 2             |
| Projection (mm):           | 124           |
| Flow Rate 0.1 Bar (L/min): | 5.7           |
| Flow Rate 0.5 Bar (L/min): | 8.5           |
| Flow Rate 1 Bar (L/min):   | 11.8          |
| Flow Rate 2 Bar (L/min):   | 16.6          |
| Flow Rate 3 Bar (L/min):   | 20.3          |
| Colour:                    | Chrome        |
|                            |               |