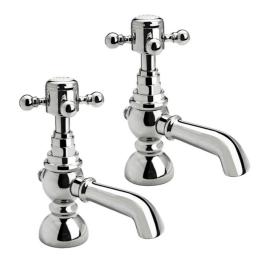

## **Technical Datasheet**

Product Code: TT101

Product Description: Formby Chrome Basin Taps

#### **Key Features**

- Crosshead handles giving a timeless symmetry to your bathroom or kitchen
- Manufactured from high quality brass
- For piece of mind, this product comes with a market leading lifetime guarantee
- High quality, long lasting chrome finish to compliment any style of bathroom
- Part of our fantastic Trisen range of taps & showers, exclusively distributed by Robert Lee
- Supplied as a pair for basin perfection