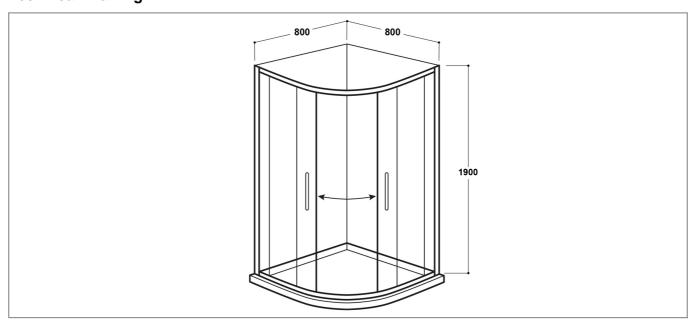

## **Technical Drawing**

Dimensions: All measurements are in millimetres and are subject to normal manufacturing variations

## **Specification**

| Material:            | Glass         |
|----------------------|---------------|
| Style:               | Modern        |
| Shape:               | Quadrant      |
| Colour:              | Clear         |
| Adjustment (mm):     | 15            |
| Orientation:         | Vertical      |
| Glass Style:         | Tempered      |
| Handle Type:         | Bar           |
| Product Guarantee:   | Lifetime      |
| Number Of Doors:     | 2             |
| Barcode:             | 5056474501227 |
| Product Length (mm): | 60            |
| Product Width (mm):  | 800           |
| Product Height (mm): | 1900          |
|                      |               |