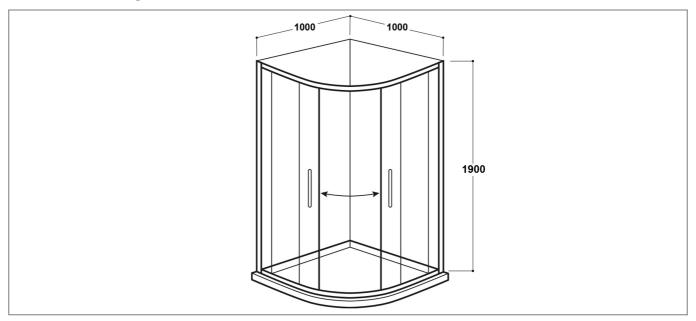

74501241 |
| Product Length (mm): | 60            |
| Product Width (mm):  | 1000          |
| Product Height (mm): | 1900          |
|                      |               |



#### **Key Features**

- Clean structural lines make this piece the perfect match for both modern & traditional spaces
- Manufactured from high quality 6mm safety glass (5mm fixed panel)
- Glass is coated in a nano technology preventing limescale
- Framed designs provide more stability & are more watertight
- Benefits from quality magnetic soft closing seals
- Features quick release double roller for easy access
- Includes chrome plated cover caps & handles

# **Technical Datasheet**

Product Code: SY-VOD6SD007-D



Product Description: Synergy Vodas 6+2 Door sliding Quad 1000X1000x1900

### **Technical Drawing**