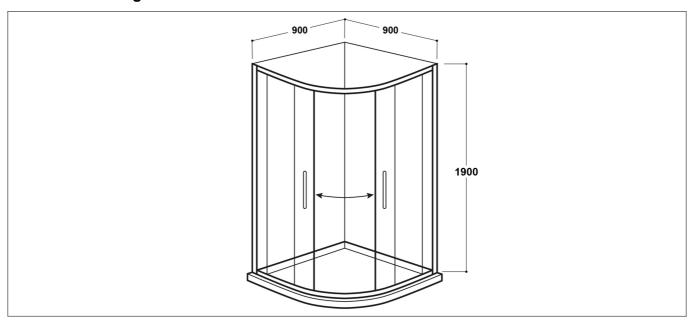

## **Technical Drawing**

Dimensions: All measurements are in millimetres and are subject to normal manufacturing variations

## **Specification**

| •                    |               |  |
|----------------------|---------------|--|
| Material:            | Glass         |  |
| Style:               | Modern        |  |
| Shape:               | Quadrant      |  |
| Orientation:         | Vertical      |  |
| Glass Style:         | Tempered      |  |
| Handle Type:         | Bar           |  |
| Product Guarantee:   | Lifetime      |  |
| Number Of Doors:     | 1             |  |
| Barcode:             | 5056474501340 |  |
| Product Length (mm): | 70            |  |
| Product Width (mm):  | 900           |  |
| Product Height (mm): | 1900          |  |
|                      |               |  |