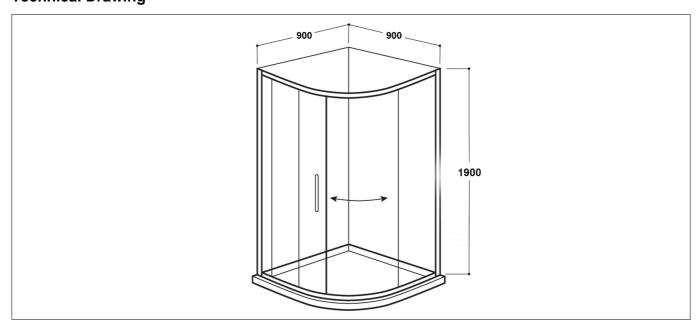

## **Technical Datasheet**

Product Code: SY-VOD6SD008B-D

Product Description: Synergy Vodas 6+ Single Door Quad 900X900x1900

## **Specification**

| Material:            | Glass         |
|----------------------|---------------|
| Style:               | Modern        |
| Shape:               | Round         |
| Colour:              | Black         |
| Orientation:         | Vertical      |
| Glass Style:         | Tempered      |
| Handle Type:         | Bar           |
| Product Guarantee:   | Lifetime      |
| Number Of Doors:     | 1             |
| Barcode:             | 5056474510830 |
| Product Length (mm): | 900           |
| Product Width (mm):  | 900           |
| Product Height (mm): | 1900          |
|                      |               |

## **Technical Drawing**

Dimensions: All measurements are in millimetres and are subject to normal manufacturing variations