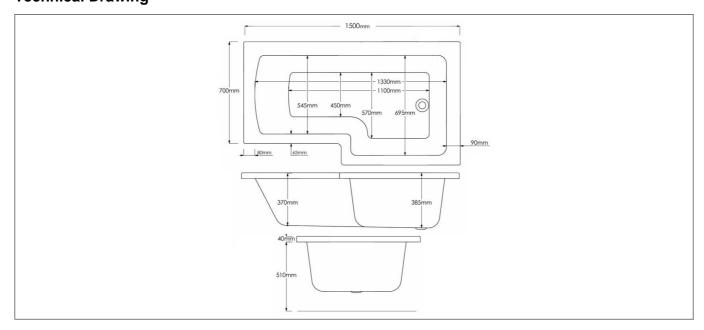

|
| Number Of Tap Holes:     | 0            |
| Bath Handing:            | Right Handed |
| Overflow Included:       | No           |
| Waste Included:          | No           |
| Product Guarantee:       | Lifetime     |
| Water Capacity (litres): | 215          |
|                          |              |



## **Key Features**

- Spacious space saving L shaped design offers a bold & eyecatching look
- Manufactured from high quality white acrylic
- · Features heavily reinforced finish on underside of bath
- Finish provides exceptional strength & heat retention
- Suitable for use with bath screen to create shower enclosurevvvvv
- Panels & wastes are available to purchase from Synergy
- Alternatively available in 1700mm with left hand & standard finish options

## **Technical Drawing**