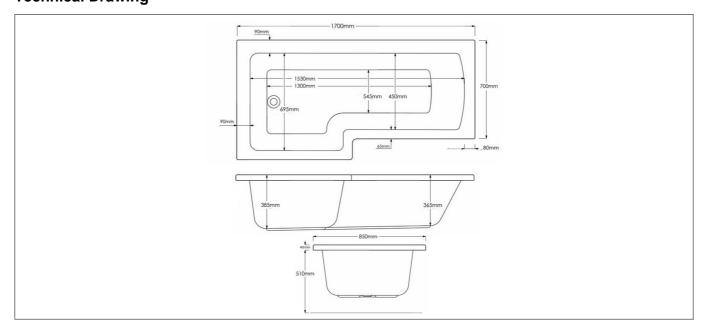

rn      |
| Shape:                   | L Shape     |
| Number Of Tap Holes:     | 0           |
| Bath Handing:            | Left Handed |
| Overflow Included:       | No          |
| Waste Included:          | No          |
| Product Guarantee:       | Lifetime    |
| Water Capacity (litres): | 225         |



## **Key Features**

- Spacious space saving L shaped design offers a bold & eyecatching look
- Manufactured from high quality white acrylic
- · Features heavily reinforced finish on underside of bath
- Finish provides exceptional strength & heat retention
- Suitable for use with bath screen to create shower enclosurevvvvv
- Panels & wastes are available to purchase from Synergy
- Alternatively available in 1500mm with left hand & standard finish options

## **Technical Drawing**