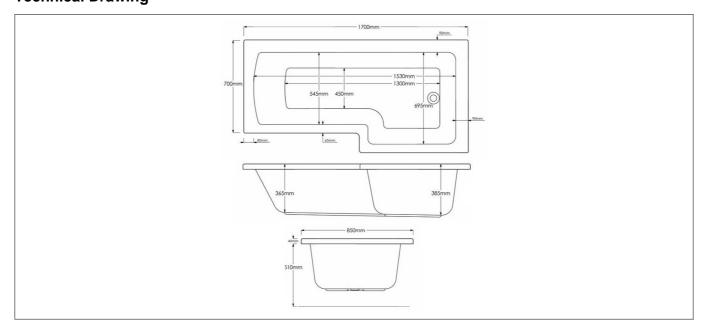

|
| Number Of Tap Holes:     | 0            |
| Bath Handing:            | Right Handed |
| Overflow Included:       | No           |
| Waste Included:          | No           |
| Product Guarantee:       | Lifetime     |
| Water Capacity (litres): | 225          |
|                          |              |



## **Key Features**

- Spacious space saving L shaped design offers a bold & eyecatching look
- Manufactured from high quality white acrylic
- · Features heavily reinforced finish on underside of bath
- Finish provides exceptional strength & heat retention
- Suitable for use with bath screen to create shower enclosure
- Panels & wastes are available to purchase from Synergy
- Alternatively available in 1500mm with left hand & standard finish options

## **Technical Drawing**