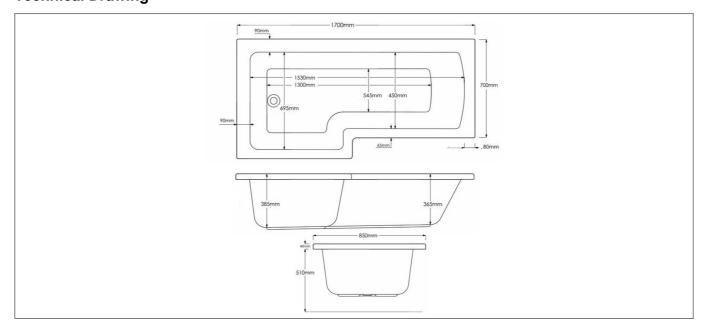

## **Technical Drawing**

## **Specification**

| Material:                | Acrylic     |
|--------------------------|-------------|
| Style:                   | Modern      |
| Shape:                   | L Shape     |
| Number Of Tap Holes:     | 0           |
| Bath Handing:            | Left Handed |
| Overflow Included:       | No          |
| Waste Included:          | No          |
| Product Guarantee:       | Lifetime    |
| Water Capacity (litres): | 225         |
|                          |             |