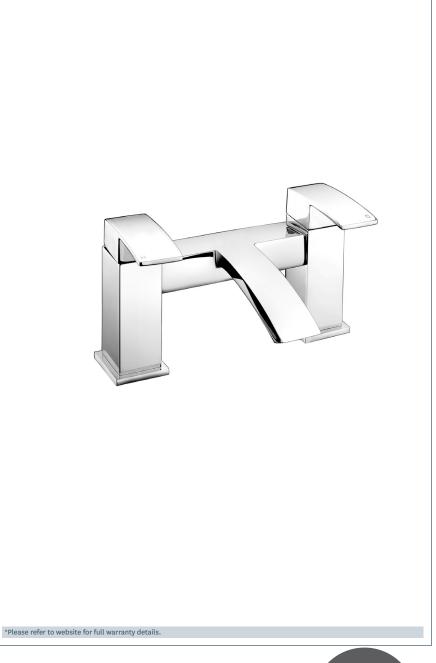

## Swoop Mk2

**Swoop MK2 Deck Mounted Bath Filler** 

Product Code: SWO2108

Finish: Chrome

## **Features**

Construction:

Brass

Valve/Cartridge type: Ceramic Cartridge

Suitable for high pressure only

Working Pressures:

0.5 - 5.0 bar

Inlet connections:

3/4" BSP

Flexi or Copper:

N/A

- · 1/4 turn ceramic handles ensure a smooth operation
- · Products which are easy to use by all the family
- · In full colour packaging