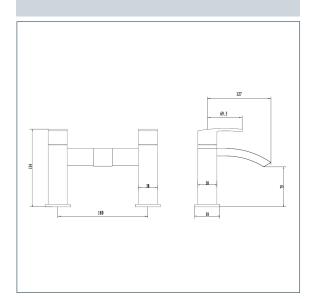

## Swoop Mk2

**Swoop MK2 Deck Mounted Bath Filler** 

Product Code: SWO2108

Finish: Chrome

## **Features**

Construction:

Brass

Valve/Cartridge type: Ceramic Cartridge

Suitable for high pressure only

Working Pressures:

0.5 - 5.0 bar

Inlet connections:

3/4" BSP

Flexi or Copper:

N/A

- · 1/4 turn ceramic handles ensure a smooth operation
- · Products which are easy to use by all the family
- · In full colour packaging