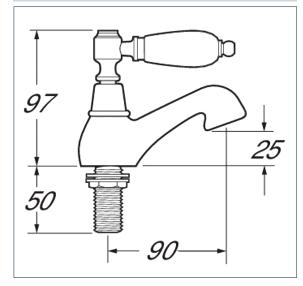

### Georgian basin taps

Product Code: GE01

Finish: Chrome

#### **Features**

Construction:

Brass & Resin

Valve/Cartridge type: Ceramic Disc

Suitable for all plumbing systems

Working Pressures:

0.1 - 5.0 bar

Inlet connections:

Flexi or Copper:

Plastic Backnuts

- · 1/4 turn ceramic handles ensure a smooth operation
- · Products which are easy to use by all the family