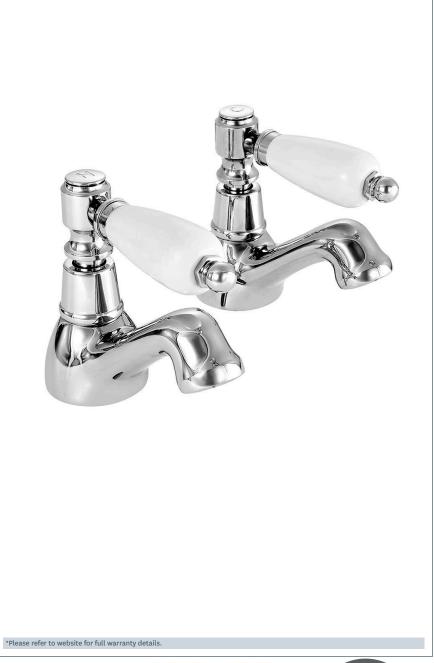

### Georgian basin taps

Product Code: GE01

Finish: Chrome

#### **Features**

Construction:

Brass & Resin

Valve/Cartridge type: Ceramic Disc

Suitable for all plumbing systems

Working Pressures:

0.1 - 5.0 bar

Inlet connections:

Flexi or Copper:

Plastic Backnuts

- · 1/4 turn ceramic handles ensure a smooth operation
- · Products which are easy to use by all the family