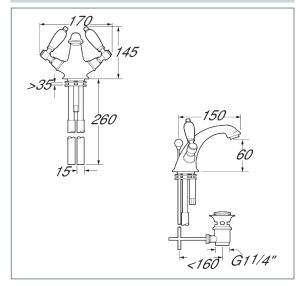

## Georgian mono basin mixer with pop up waste

Product Code: GE04

Finish: Chrome

#### **Features**

Construction: Brass & Resin

Valve/Cartridge type: Ceramic Disc

Supply: Suitable for all plumbing systems

Working Pressures: 0.1 - 5.0 bar

Inlet connections: 15mm copper
Flexi or Copper: Copper Tails