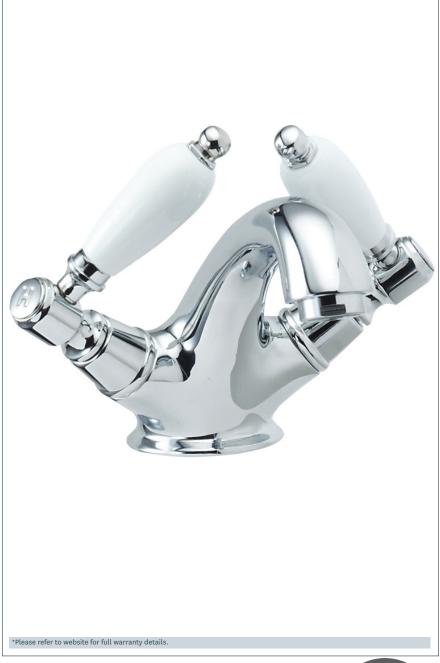

## Georgian mono basin mixer with pop up waste

Product Code: GE04

Finish: Chrome

- · Comes complete with a lever operated pop up waste
- · 1/4 turn ceramic handles ensure a smooth operation
- · Products which are easy to use by all the family