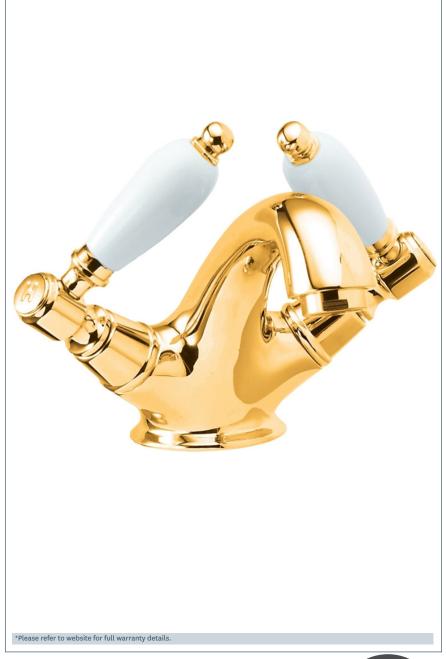

## Georgian gold mono basin mixer with pop up waste

Product Code: GE04/501

Finish: Gold

Inlet connections:

15mm copper

Flexi or Copper:

Copper Tails

- · Comes complete with a lever operated pop up waste
- · 1/4 turn ceramic handles ensure a smooth operation
- · Products which are easy to use by all the family