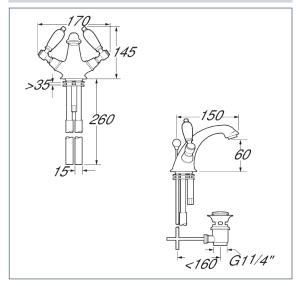

#### **Features**

Construction: Brass & Resin

Valve/Cartridge type:

Ceramic Disc

Supply:

Suitable for all plumbing systems

Working Pressures:

0.1 - 5.0 bar

Inlet connections:

15mm copper

Flexi or Copper:

Copper Tails

- · Comes complete with a lever operated pop up waste
- · 1/4 turn ceramic handles ensure a smooth operation
- · Products which are easy to use by all the family