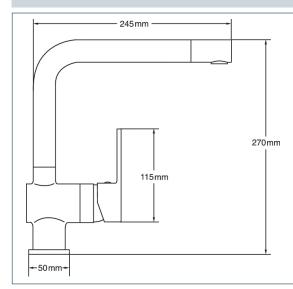

# **TAPWARE**

# **ETHOS**

## **Ethos Sink Mixer**

Product Code: ETH104

Brass

Ceramic Cartridge

0.3 - 5.0 bar

1/2" BSP

Flexi Tails

· Ceramic Cartridge for smooth operation · Tilt and turn temperature and flow control

Suitable for all plumbing systems

Finish: Chrome

**Features** Construction:

Supply:

Valve/Cartridge type:

Working Pressures:

Inlet connections:

Flexi or Copper:



- · Swivel Spout
- · In full colour packaging





#### Flow (Bar - I/min, open outlet)

| Spout |          |          |          |          |          |          |          |          |
|-------|----------|----------|----------|----------|----------|----------|----------|----------|
| ļ     | Flow 0.1 | FLOW 0.3 | FLOW 0.5 | FLOW 1.0 | FLOW 2.0 | FLOW 3.0 | FLOW 4.0 | FLOW 5.0 |
|       | 3.3      | 5.2      | 6.8      | 9.2      | 13.1     | 15.9     | 18.5     | 20.6     |







### www.deva-uk.com · 0800 195 1602 · sales@uk.methven.com