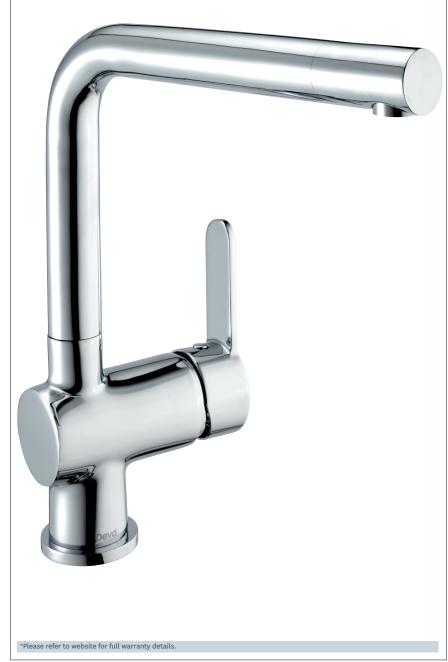

## **Ethos Sink Mixer**

Product Code: ETH104

Brass

Ceramic Cartridge

0.3 - 5.0 bar

1/2" BSP

Flexi Tails

· Ceramic Cartridge for smooth operation · Tilt and turn temperature and flow control

Suitable for all plumbing systems

Finish: Chrome

**Features** Construction:

Supply:

Valve/Cartridge type:

Working Pressures:

Inlet connections:

Flexi or Copper:

- · Swivel Spout
- · In full colour packaging