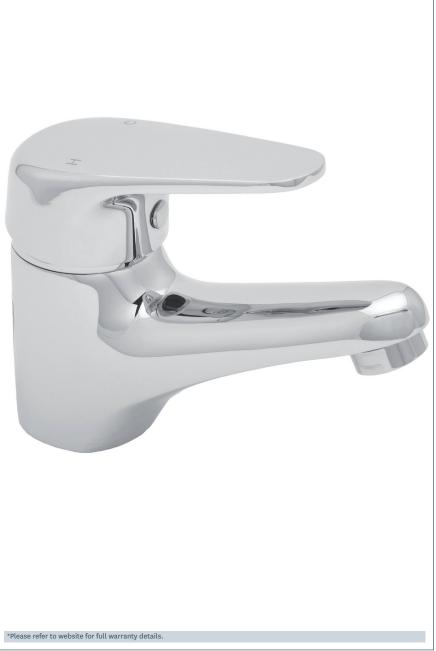

## **Adore Range**

**Adore Mono Basin with Clicker Waste** 

Product Code: ADORE313C

Finish: Chrome

## **Features**

Construction:

Brass

Valve/Cartridge type:

Ceramic Cartridge

Supply:

Suitable for all plumbing systems

Working Pressures:

Inlet connections:

0.3 - 5.0 bar

Flexi or Copper:

½" BSP

- · Tilt and turn temperature and flow control
- · Suitable for cloakrooms and ensuites
- · Complete with clicker waste
- · Products which are easy to use by all the family