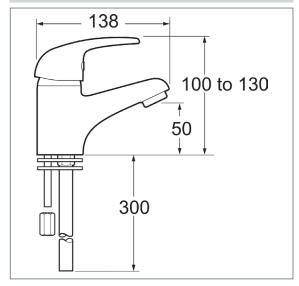

## **Adore Range**

**Adore Mono Basin with Clicker Waste** 

Product Code: ADORE313C

Finish: Chrome

## **Features**

Construction:

Brass

Valve/Cartridge type:

Ceramic Cartridge

Supply:

Suitable for all plumbing systems

Working Pressures:

Inlet connections:

0.3 - 5.0 bar

Flexi or Copper:

½" BSP

- · Tilt and turn temperature and flow control
- · Suitable for cloakrooms and ensuites
- · Complete with clicker waste
- · Products which are easy to use by all the family