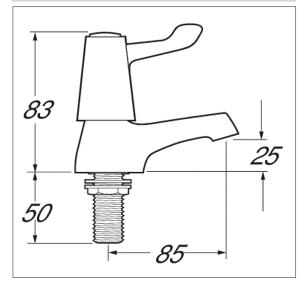

## Deva Lever Range

Deva by METHVEN

Lever action bath taps with 6 levers"

Product Code: DLV102

Finish: Chrome

0.1 - 5.0 bar

Inlet connections:

4" BSP

Flexi or Copper:

Plastic Backnuts

- · 1/4 turn ceramic handles ensure a smooth operation
- · Products which are easy to use by all the family