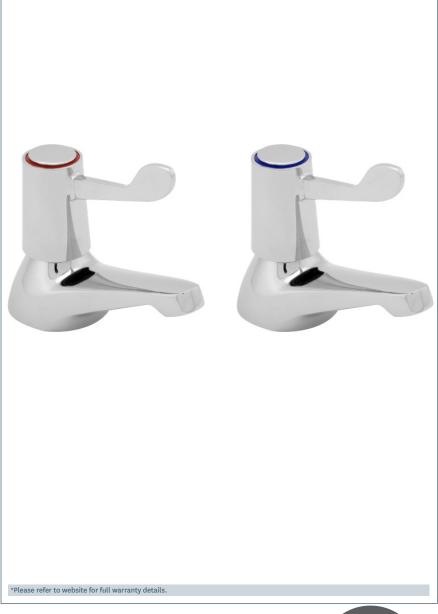

## Deva Lever Range

Deva by METHVEN

Lever action bath taps with 6 levers"

Product Code: DLV102

Finish: Chrome

## **Features**

Construction:

Brass

Valve/Cartridge type:

Ceramic Disc

Supply:

Suitable for all plumbing systems

Working Pressures: